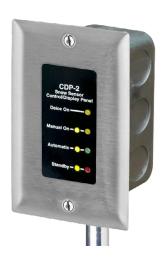

Remote indoor monitoring and control of the DS-2C can be achieved by adding on the **optional** CDP-2 Snow Sensor Control/Display Panel, which fits into any standard single gang electrical enclosure. (Subject to additional charges). The CDP-2 panel connects to the DS-2C controller using communication wire; a 12" communication wire connection is supplied, which can be extended by the contractor if required.

#### **OPTIONAL**

CDP-2 Snow Sensor Control/Display Panel