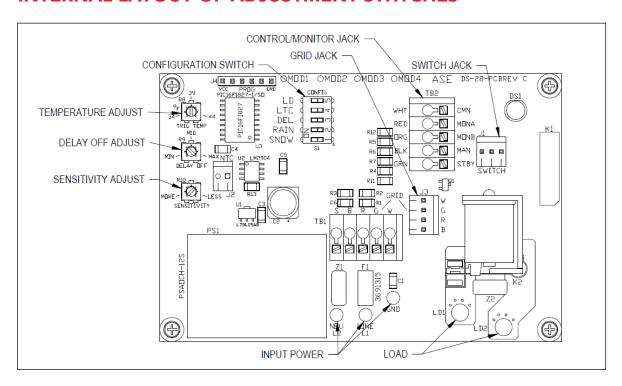

Capacity        | 30 Amps                    |
| Supply Voltage           | 100-277V                   |
| Temp. Setpoint Range     | -40°F/+185°F (-40°C/+85°C) |
| DS-2C Dimensions         | 4.7"H x7"W x2.7"D          |
| Sensor Triggers          | -40°F/+185°F (-40°C/+85°C) |

Remote indoor monitoring and control of the DS-2C can be achieved by adding on the **optional** CDP-2 Snow Sensor Control/Display Panel, which fits into any standard single gang electrical enclosure. (Subject to additional charges). The CDP-2 panel connects to the DS-2C controller using communication wire; a 12" communication wire connection is supplied, which can be extended by the contractor if required.





#### **OPTIONAL**

CDP-2 Snow Sensor Control/Display Panel



# INTERNAL LAYOUT OF ADJUSTMENT SWITCHES



## **GENERAL WIRING DETAILS**







## WARRANTY

We believe in the superior quality of our DS-2C control and CDP-2 Control/Display products. Our standard warranty is 2 years from the date of purchase.

TRM is an industry leading, Canadian-owned, designer, and manufacturer of premium heating cable and systems in the commercial, industrial, and residential sectors.

#### **GET IN TOUCH**





905 940 4737 🔯 info@trmheatingcables.com 😝 www.trmheatingcables.com