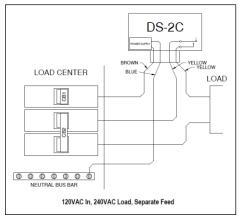

|
| Supply Voltage           | 100-277V                   |
| Temp. Setpoint Range     | -40°F/+185°F (-40°C/+85°C) |
| DS-2C Dimensions         | 4.7"H x7"W x2.7"D          |
| Sensor Triggers          | -40°F/+185°F (-40°C/+85°C) |

Remote indoor monitoring and control of the DS-2C can be achieved by adding on the **optional** CDP-2 Snow Sensor Control/Display Panel, which fits into any standard single gang electrical enclosure. (Subject to additional charges). The CDP-2 panel connects to the DS-2C controller using communication wire; a 12" communication wire connection is supplied, which can be extended by the contractor if required.





#### **OPTIONAL**

CDP-2 Snow Sensor Control/Display Panel



# INTERNAL LAYOUT OF ADJUSTMENT SWITCHES



## **GENERAL WIRING DETAILS**







## WARRANTY

We believe in the superior quality of our DS-2C control and CDP-2 Control/Display products. Our standard warranty is 2 years from the date of purchase.

TRM is an industry leading, Canadian-owned, designer, and manufacturer of premium heating cable and systems in the commercial, industrial, and residential sectors.

#### **GET IN TOUCH**





905 940 4737 🔯 info@trmheatingcables.com 😝 www.trmheatingcables.com