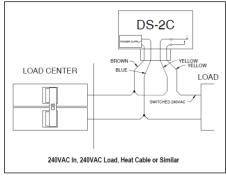

|
| Supply Voltage           | 100-277V                   |
| Temp. Setpoint Range     | -40°F/+185°F (-40°C/+85°C) |
| DS-2C Dimensions         | 4.7"H x7"W x2.7"D          |
| Sensor Triggers          | -40°F/+185°F (-40°C/+85°C) |

Remote indoor monitoring and control of the DS-2C can be achieved by adding on the **optional** CDP-2 Snow Sensor Control/Display Panel, which fits into any standard single gang electrical enclosure. (Subject to additional charges). The CDP-2 panel connects to the DS-2C controller using communication wire; a 12" communication wire connection is supplied, which can be extended by the contractor if required.





#### **OPTIONAL**

CDP-2 Snow Sensor Control/Display Panel



# INTERNAL LAYOUT OF ADJUSTMENT SWITCHES



## **GENERAL WIRING DETAILS**







## WARRANTY

We believe in the superior quality of our DS-2C control and CDP-2 Control/Display products. Our standard warranty is 2 years from the date of purchase.

TRM is an industry leading, Canadian-owned, designer, and manufacturer of premium heating cable and systems in the commercial, industrial, and residential sectors.

#### **GET IN TOUCH**





905 940 4737 🔯 info@trmheatingcables.com 😝 www.trmheatingcables.com