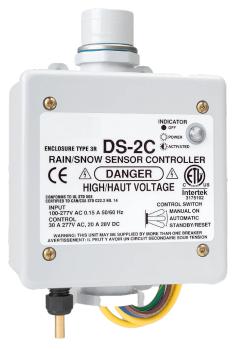

## **DESCRIPTION**

The DS-2C outdoor controller/sensor unit automatically activates based on temperature and moisture readings from the built-in sensor.

The DS-2C is mounted outdoors, in a location where the sensor can detect local weather conditions. The DS-2C must detect the presence of moisture while registering an ambient temperature that is below the controls adjustable trigger temperature (unit ships with a trigger temp of 3.9°C) for automatic activation of the heating system; the control can also be activated manually, which bypasses the automatic sensors function.

| TECHNICAL SPECIFICATIONS |                            |
|--------------------------|----------------------------|
| Amperage Capacity        | 30 Amps                    |
| Supply Voltage           | 100-277V                   |
| Temp. Setpoint Range     | -40°F/+185°F (-40°C/+85°C) |
| DS-2C Dimensions         | 4.7"H x7"W x2.7"D          |
| Sensor Triggers          | -40°F/+185°F (-40°C/+85°C) |