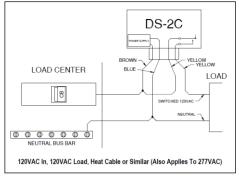

|
| Supply Voltage           | 100-277V                   |
| Temp. Setpoint Range     | -40°F/+185°F (-40°C/+85°C) |
| DS-2C Dimensions         | 4.7"H x7"W x2.7"D          |
| Sensor Triggers          | -40°F/+185°F (-40°C/+85°C) |

Remote indoor monitoring and control of the DS-2C can be achieved by adding on the **optional** CDP-2 Snow Sensor Control/Display Panel, which fits into any standard single gang electrical enclosure. (Subject to additional charges). The CDP-2 panel connects to the DS-2C controller using communication wire; a 12" communication wire connection is supplied, which can be extended by the contractor if required.





#### **OPTIONAL**

CDP-2 Snow Sensor Control/Display Panel



# INTERNAL LAYOUT OF ADJUSTMENT SWITCHES



## **GENERAL WIRING DETAILS**







## WARRANTY

We believe in the superior quality of our DS-2C control and CDP-2 Control/Display products. Our standard warranty is 2 years from the date of purchase.

TRM is an industry leading, Canadian-owned, designer, and manufacturer of premium heating cable and systems in the commercial, industrial, and residential sectors.

#### **GET IN TOUCH**





905 940 4737 🔯 info@trmheatingcables.com 😝 www.trmheatingcables.com