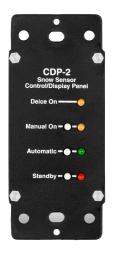

Remote indoor monitoring and control of the DS-2C can be achieved by adding on the **optional** CDP-2 Snow Sensor Control/Display Panel, which fits into any standard single gang electrical enclosure. (Subject to additional charges). The CDP-2 panel connects to the DS-2C controller using communication wire; a 12" communication wire connection is supplied, which can be extended by the contractor if required.

#### **OPTIONAL**

CDP-2 Snow Sensor Control/Display Panel