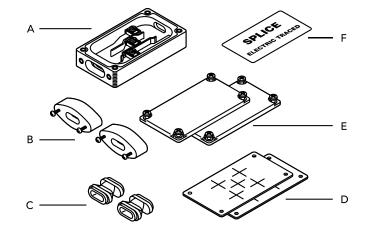

| KIT INCLUDES |     |                      |
|--------------|-----|----------------------|
| ITEM         | QTY | DESCRIPTION          |
| Α            | 1   | Main Box             |
| В            | 2   | Pressure Seal End    |
| С            | 2   | Red Grommets         |
| D            | 2   | Gaskets for Main Box |
| E            | 2   | Cover for Main Box   |
| F            | 1   | Label                |