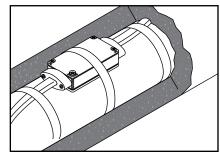

# **DESCRIPTION**

TRM SR heating cables are approved for installation in hazardous locations when the correct connection and termination kits are used.

The TRM-SR-ACC-C1D2-SPL Low-Profile Splice Connection Kit is designed to be installed on the pipe under insulation and/or cladding.

All power connections and end seals to be made on the outside of the pipe in a dry location.