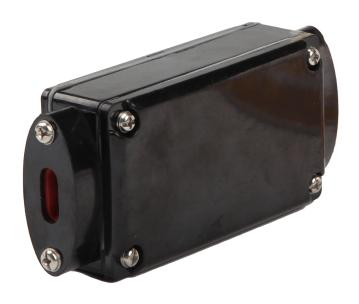

# **DESCRIPTION**

TRM SR heating cables are approved for installation in hazardous locations when the correct connection and termination kits are used.

The TRM-SR-ACC-C1D2-SPL Low-Profile Splice Connection Kit is designed to be installed on the pipe under insulation and/or cladding.