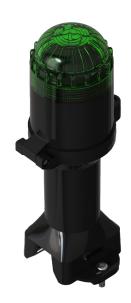

## **DESCRIPTION**

TRM SR heating cables are approved for installation in hazardous locations when the correct connection and termination kits are used.

The TRM-SR-ACC-C1D2-LIGHTEND High-Profile Lighted End Kit is a end seal kit with a light that indicates voltage at the end of the circuit.

- LED indicator light provides excellent visibility.
- Kit voltage rating: 85V 265V.

| KIT INCLUDES |     |                                   |
|--------------|-----|-----------------------------------|
| ITEM         | QTY | DESCRIPTION                       |
| Α            | 1   | End Seal Stand and Light Assembly |
| В            | 2   | Insulated Parallel Crimps         |
| С            | 1   | End Seal Label                    |
| D            | 1   | Cable Tie                         |
| Е            | 1   | Core Sealer                       |