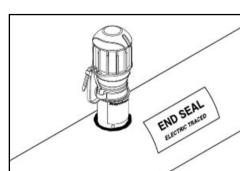

## **DESCRIPTION**

TRM SR heating cables are approved for installation in hazardous locations when the correct connection and termination kits are used.

The TRM-SR-ACC-C1D2-LIGHTEND High-Profile Lighted End Kit is a end seal kit with a light that indicates voltage at the end of the circuit.

All power connections and end seals to be made on the outside of the pipe in a dry location.