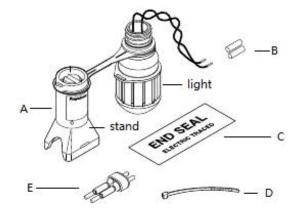

- LED indicator light provides excellent visibility.
- Kit voltage rating: 85V 265V.

| KIT INCLUDES |     |                                   |
|--------------|-----|-----------------------------------|
| ITEM         | QTY | DESCRIPTION                       |
| Α            | 1   | End Seal Stand and Light Assembly |
| В            | 2   | Insulated Parallel Crimps         |
| С            | 1   | End Seal Label                    |
| D            | 1   | Cable Tie                         |
| Е            | 1   | Core Sealer                       |