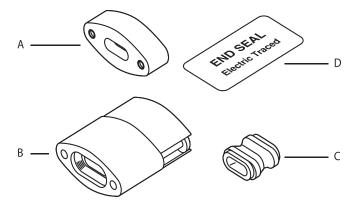

| KIT INCLUDES |     |                         |
|--------------|-----|-------------------------|
| ITEM         | QTY | DESCRIPTION             |
| А            | 1   | Seal Plate for Main Box |
| В            | 1   | Main End Seal Box       |
| С            | 1   | Red Grommets            |
| D            | 1   | Label                   |