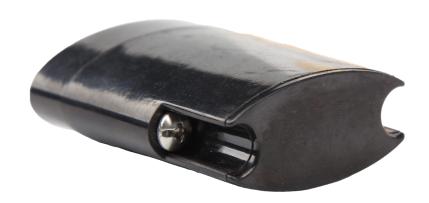

### DESCRIPTION

TRM SR heating cables are approved for installation in hazardous locations when the correct connection and termination kits are used.

The TRM-SR-ACC-C1D2-END Low-Profile End Seal Kit is designed to be installed on the pipe under insulation and/or cladding.