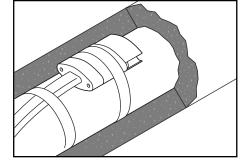

### DESCRIPTION

TRM SR heating cables are approved for installation in hazardous locations when the correct connection and termination kits are used.

The TRM-SR-ACC-C1D2-END Low-Profile End Seal Kit is designed to be installed on the pipe under insulation and/or cladding.

All power connections and end seals to be made on the outside of the pipe in a dry location.