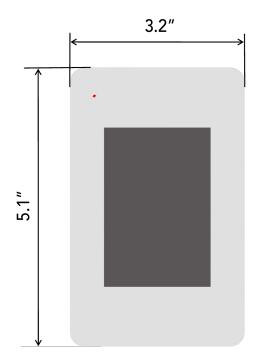

ctively adjusts heating to reach the desired temperature for the next stage. Keep in mind that the Adaptive function requires a brief learning period for optimal performance, ensuring your comfort and efficiency.

| TECHNICAL SPECIFICATIONS |                             |
|--------------------------|-----------------------------|
| Supply Voltage           | 120V/208V/240V 50/60 Hz     |
| Load                     | Max.15 A (resistive load)   |
| GFCI                     | Class A (5 mA trip level)   |
| Setpoint Range           | +5 to +40°C / +41 to +104°F |
| Temperature Range        | +5 to +45°C / +41 to +113°F |
| Temp Tolerance           | Default 1°C /2°F            |

Mon 8:00
20.0 ° ₩

On Schedule
23.0 °

Wake: 21.0° 8:00

Mode

Menu

Floor sensor included.

### **DIMENSIONS**







# **WARRANTY**

We believe in the superior quality of all of our TRM floor heating products. That's why we offer a 3-year warranty on all TRM thermostats when installed by a certified professional.

TRM is a Canadian-owned leading designer, and manufacturer of premium heating cable and systems in the commercial, industrial, and residential sectors.