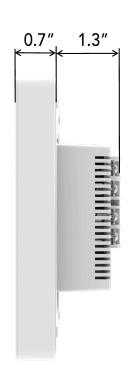

ively adjusts heating to reach the desired temperature for the next stage. Keep in mind that the Adaptive function requires a brief learning period for optimal performance, ensuring your comfort and efficiency.

| TECHNICAL SPECIFICATIONS |                             |
|--------------------------|-----------------------------|
| Supply Voltage           | 120V/208V/240V 50/60 Hz     |
| Load                     | Max.15 A (resistive load)   |
| GFCI                     | Class A (5 mA trip level)   |
| Setpoint Range           | +5 to +40°C / +41 to +104°F |
| Temperature Range        | +5 to +45°C / +41 to +113°F |
| Temp Tolerance           | Default 1°C /2°F            |

Mon 8:00
20.0 ° ₩

On Schedule
23.0 °

Wake: 21.0° 8:00

Mode

Menu

Floor sensor included.

### **DIMENSIONS**







# **WARRANTY**

We believe in the superior quality of all of our TRM floor heating products. That's why we offer a 3-year warranty on all TRM thermostats when installed by a certified professional.

TRM is a Canadian-owned leading designer, and manufacturer of premium heating cable and systems in the commercial, industrial, and residential sectors.