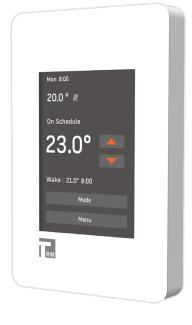

Mon 8:00
20.0 ° ₩

On Schedule
23.0 °

Wake: 21.0° 8:00

Mode

Menu

Floor sensor included.