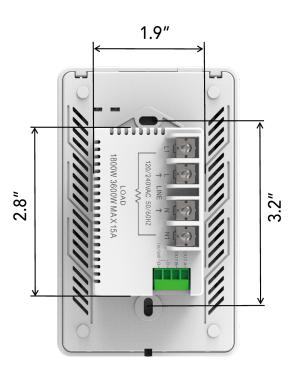

ely adjusts heating to reach the desired temperature for the next stage. Keep in mind that the Adaptive function requires a brief learning period for optimal performance, ensuring your comfort and efficiency.

| TECHNICAL SPECIFICATIONS |                             |
|--------------------------|-----------------------------|
| Supply Voltage           | 120V/208V/240V 50/60 Hz     |
| Load                     | Max.15 A (resistive load)   |
| GFCI                     | Class A (5 mA trip level)   |
| Setpoint Range           | +5 to +40°C / +41 to +104°F |
| Temperature Range        | +5 to +45°C / +41 to +113°F |
| Temp Tolerance           | Default 1°C /2°F            |

Mon 8:00
20.0 ° ₩

On Schedule
23.0 °

Wake: 21.0° 8:00

Mode

Menu

Floor sensor included.

### **DIMENSIONS**







# **WARRANTY**

We believe in the superior quality of all of our TRM floor heating products. That's why we offer a 3-year warranty on all TRM thermostats when installed by a certified professional.

TRM is a Canadian-owned leading designer, and manufacturer of premium heating cable and systems in the commercial, industrial, and residential sectors.