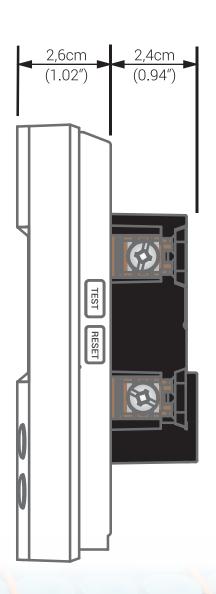

1 °F to 96 °F)                                                |  |
| Setpoint Range Ambient Air | 5 °C to 36 °C (41 °F to 96 °F)                                                |  |
| Display Range              | 0 °C to 50 °C (32 °F to 99 °F)                                                |  |
| Resolution                 | ±0.5 °C (±1 °F)                                                               |  |
| Storage                    | -20 °C to 50 °C (-4 °F to 122 °F)                                             |  |
| Auxiliary Output           | 24 Vac / Vdc / 0.1 A                                                          |  |
| Compatibility              | 10K / 12K sensors at 25 °C                                                    |  |



Floor sensor included.

### **DIMENSIONS**





## **WARRANTY**

We believe in the superior quality of all of our TRM floor heating products. That's why we offer a 3-year warranty on all TRM thermostats when installed by a certified professional.

TRM is a Canadian-owned leading designer, and manufacturer of premium heating cable and systems in the commercial, industrial, and residential sectors.





GET IN TOUCH 🔕 905 940 4737 🔯 info@trmheatingcables.com 🖨 www.trmheatingcables.com