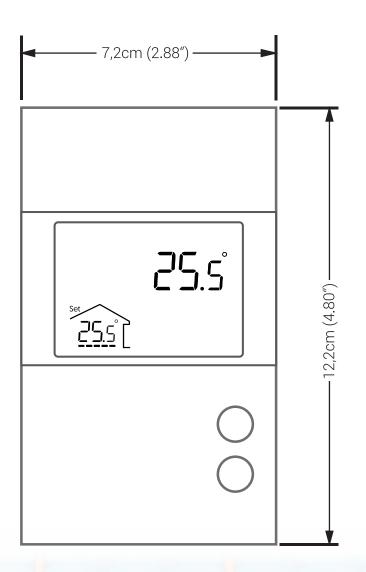

(41 °F to 96 °F)                                                |  |
| Setpoint Range Ambient Air | 5 °C to 36 °C (41 °F to 96 °F)                                                |  |
| Display Range              | 0 °C to 50 °C (32 °F to 99 °F)                                                |  |
| Resolution                 | ±0.5 °C (±1 °F)                                                               |  |
| Storage                    | -20 °C to 50 °C (-4 °F to 122 °F)                                             |  |
| Auxiliary Output           | 24 Vac / Vdc / 0.1 A                                                          |  |
| Compatibility              | 10K / 12K sensors at 25 °C                                                    |  |



Floor sensor included.

### **DIMENSIONS**





## **WARRANTY**

We believe in the superior quality of all of our TRM floor heating products. That's why we offer a 3-year warranty on all TRM thermostats when installed by a certified professional.

TRM is a Canadian-owned leading designer, and manufacturer of premium heating cable and systems in the commercial, industrial, and residential sectors.





GET IN TOUCH 🔕 905 940 4737 🔯 info@trmheatingcables.com 🖨 www.trmheatingcables.com