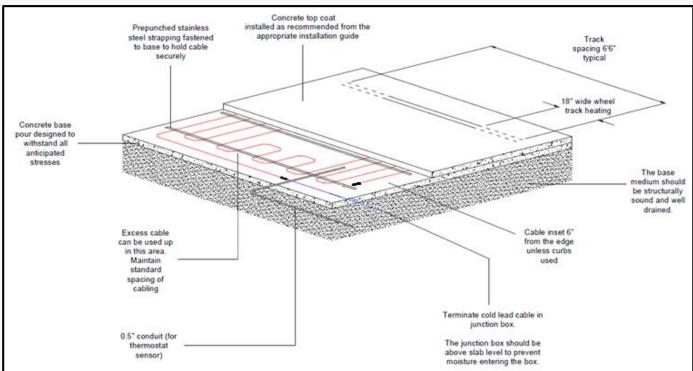

## SM Heating Cable – Typical Wheel/Tire Track Detail

## **Wheel Track Notes**

- Only applicable for concrete surfaced driveways.
- Check the track spacing is equal to the wheel spacing for the vehicle which will use the driveway.
- Typically use 4 runs of heating cable
  - Spaced at 4.5" spacing between heating cables for each wheel track
- The free space between the tracks can be used to embed and remaining cable.