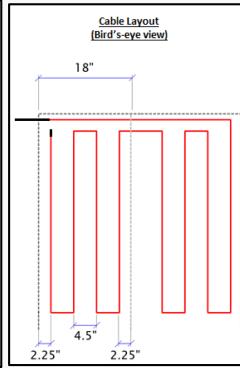

## **Wheel Track Notes**

- Only applicable for concrete surfaced driveways.
- Check the track spacing is equal to the wheel spacing for the vehicle which will use the driveway.
- Typically use 4 runs of heating cable
  - Spaced at 4.5" spacing between heating cables for each wheel track
- The free space between the tracks can be used to embed and remaining cable.