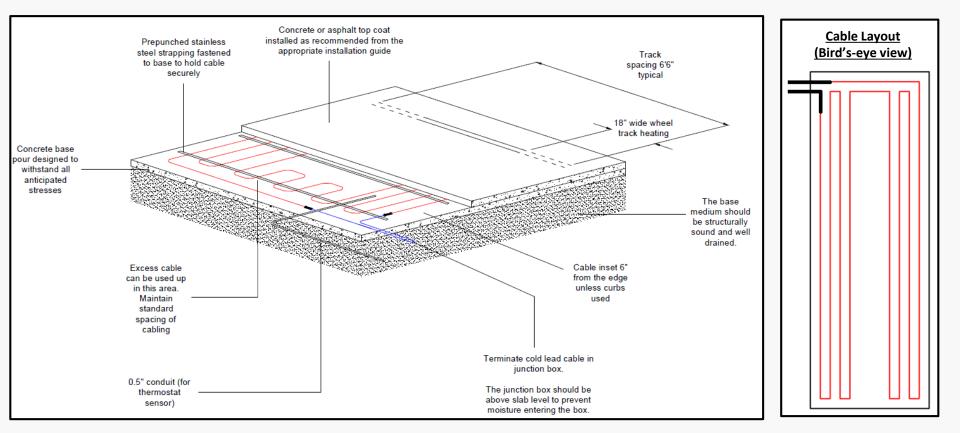

## MI Heating Cable – Typical Wheel/Tire Track Detail

## Wheel Track Notes

- Only applicable for concrete and asphalt surfaced driveways.
- Check the track spacing is equal to the wheel spacing for the vehicle which will use the driveway.
- Typically use 4 runs of heating cable
  - Spaced at 6" for each wheel track
- The free space between the tracks can be used to embed and remaining cable.