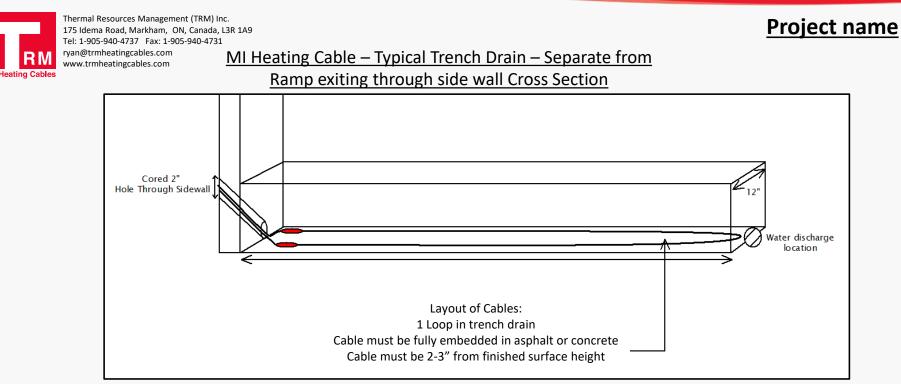

## DRAIN HEATING CABLE CONTROL SYSTEM HEATED AREA HAS ONE THE HEATING CABLES ARE HEATING CABLE CONTROLED BY INDIVIDUAL THERMOSTATS. TYPICAL DESIGN OF OR BY THE RAMP HEATING CABLE SNOW MELTING CONTROLLER (CONFIRM AGAINST / SNOW SENSOR ACTUAL TRENCH SYSTEM. LENGTH/WIDTH) TO PROVIDE MINIMUM 35 WATTS / SQ.Ft.

## Top View: Cored Exit Hole For Cold Leads Through Curb and Side wall Discharge Drain **Drawing Number: 7720** Scale: N.T.S. **Project Status: Construction** Thermal Drawn by: IP Approved: Resources Management Date of issue: July 3, 2019 **TRM Heating Cables** 135 St Clair Ave West eating Cables Rev.: 0 Page: 4