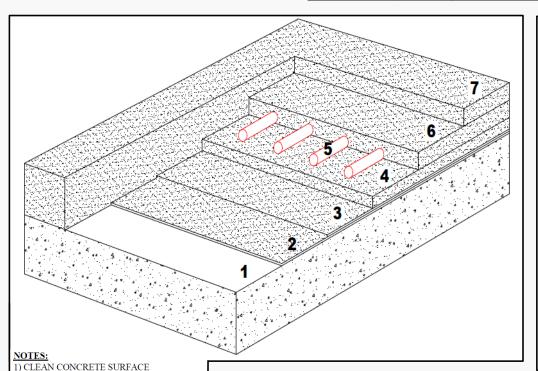

## MI Heating Cable – Typical Asphalt on Concrete Base with Waterproofing Membrane Cross Section

Asphalt on Concrete Base with Waterproofing Membrane Notes

- 1. Apply the hot waterproof membrane over a clean concrete base slab.
- 2. Lay a 1.25" 1.5" asphalt base over the waterproofing membrane.
- 3. Secure the pre-punched strapping at 2 ft intervals to the base layer of concrete.
- using anchors/screws. Ensure the screws do not penetrate into the waterproofing membrane below.
- 4. Serpentine the cable across the area using the pre-punched strapping to secure it in position.
- 5. If using a slab sensing thermostat, install a 0.5" metal conduit between two runs of heating cable and away from high concentrations of heating cable.

## Do not install the thermostat at this time!

- 6. Lay a 1" bedding coat of HL3HS asphalt and compact to 1" thickness.
- 7. Lay a traffic coat of HL3HS Asphalt 1" thick.
- 8. Once the traffic coat has set, install the thermostat sensing bulb in the conduit.

2) HOT MEMBRANE WATERPROOFING
3) ASPHALTIC PROTECTION BOARD
4) 1.25 TO 1.5 INCH (32mm TO 38mm) BASE
COAT. BASE MUST HAVE A COMPACTED
THICKNESS

TO ACCEPT 25mm CONCRETE NAILS WITHOUT DAMAGING THE MEMBRANE 5) TRM HEATING CABLES SECURED BY PREPUNCHED STRAPPING

6) 1 INCH (25mm) ASPHALT BEDDING COAT (HL3HS - COMPACT WITH ONE TON ROLLER AFTER PLACEMENT)

7) 1 INCH (25mm) ASPHALT TRAFFIC COAT (HL3HS)

CABLES CANNOT BE IN DIRECT CONTACT WITH THE WATERPROOFING MEMBRANE! CABLES WILL BURNOUT, AND THE MEMBRANE WILL MELT.